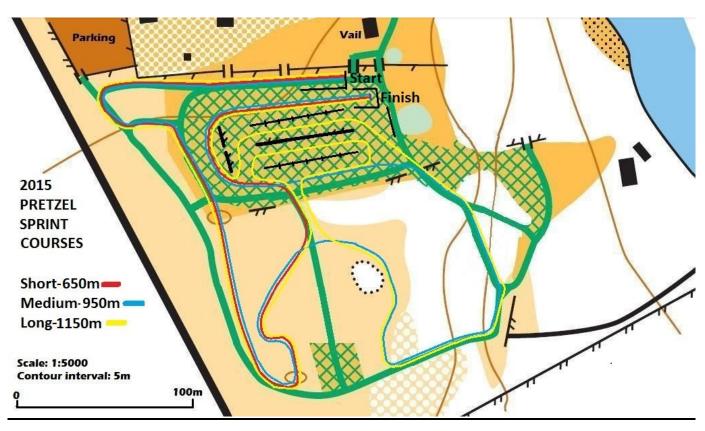

## All Course for all Male and Female Categories

## 650 meter Short Course for Boys & Girls Atom & Pee Wee Categories

# 950 meter Intermediate Course for Boys & Girls Midget Categories

1150 meter Long Course for all Male and Female Juvenile, Junior B, Junior A, Senior & Master Categories