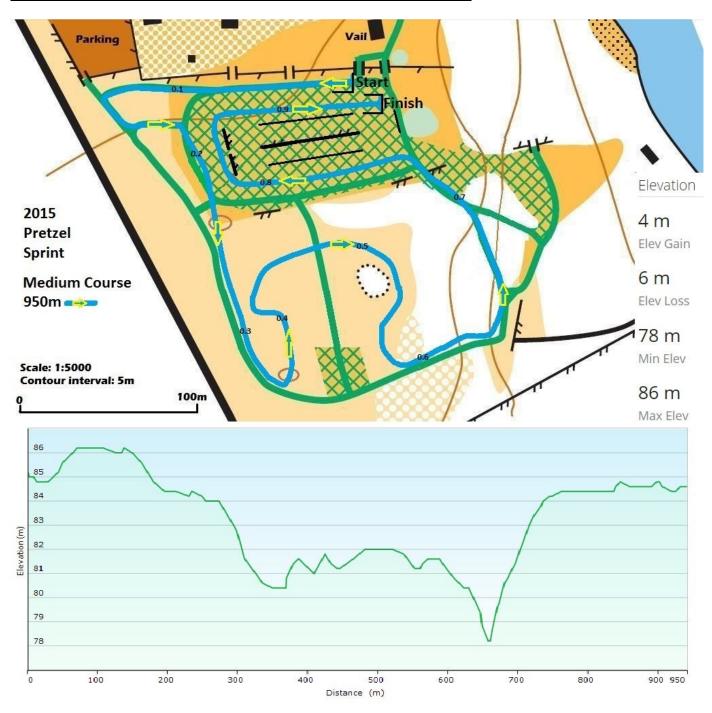

# 950 meter Intermediate Course for Boys & Girls Midget Categories

1150 meter Long Course for all Male and Female Juvenile, Junior B, Junior A, Senior & Master Categories