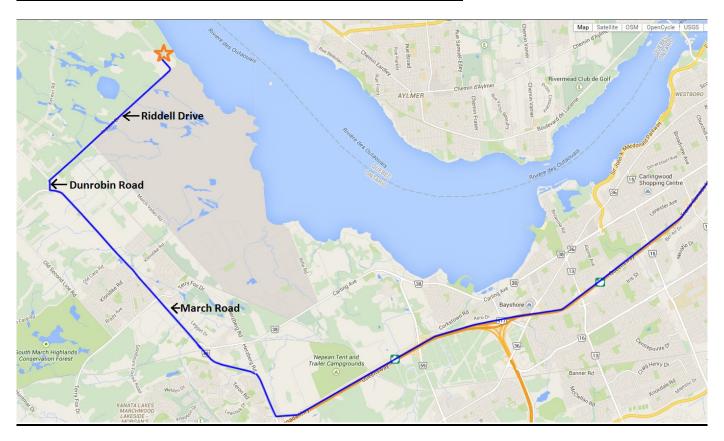

1150m         | Age 20-29                                                                               | Age 20-29                        |
|                                                               | Master Men                                                                             | Long          | Master Men                                                                              | Master Women                     |
|                                                               | Master Women                                                                           | 1150m         | Age 30 and older                                                                        | Age 30 and older                 |

#### Race Location at YMCA Outdoor Centre - 1620 Sixth Line Road



## All Course for all Male and Female Categories



## 650 meter Short Course for Boys & Girls Atom & Pee Wee Categories



# 950 meter Intermediate Course for Boys & Girls Midget Categories



1150 meter Long Course for all Male and Female Juvenile, Junior B, Junior A, Senior & Master Categories