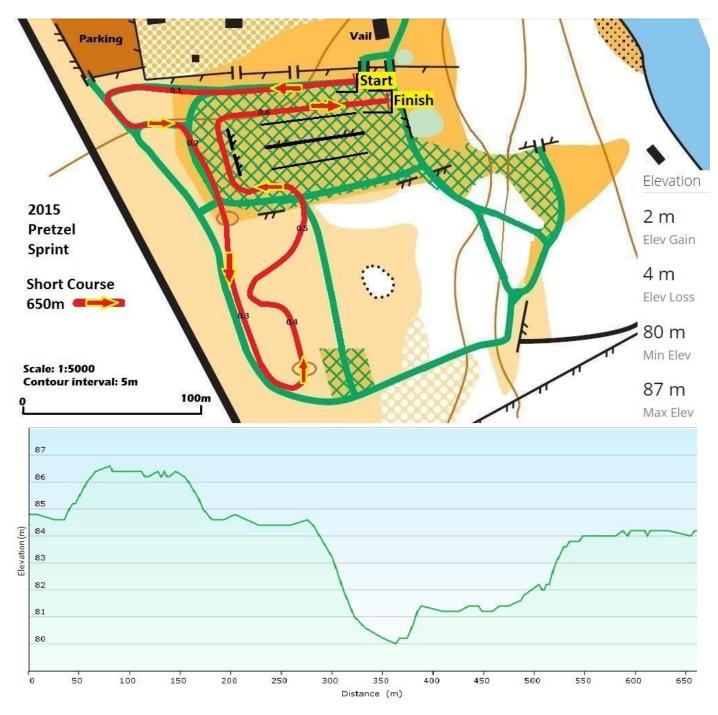

|
|                                                               | Master Men                                                                             | Long          | Master Men                                                                              | Master Women                     |
|                                                               | Master Women                                                                           | 1150m         | Age 30 and older                                                                        | Age 30 and older                 |

#### Race Location at YMCA Outdoor Centre - 1620 Sixth Line Road



## All Course for all Male and Female Categories



## 650 meter Short Course for Boys & Girls Atom & Pee Wee Categories



# 950 meter Intermediate Course for Boys & Girls Midget Categories



1150 meter Long Course for all Male and Female Juvenile, Junior B, Junior A, Senior & Master Categories